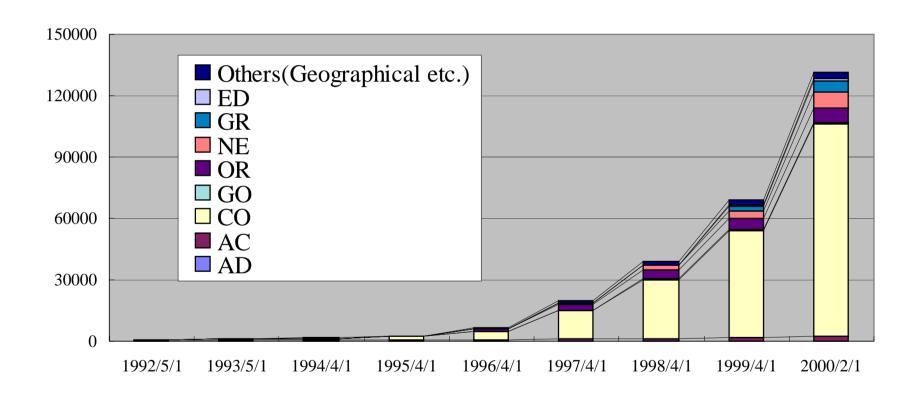

### Structure of JP Domains

- AD.JP: Network Administrative Organizations
- CO.JP: Commercial Companies
- AC.JP: Academic Organizations
- GO.JP: Governmental Agencies
- OR.JP: Other types of Organizations
- NE.JP: Network Service Domains (from Nov. 6, 1996)
- GR.JP: Group Domains (from Dec. 1, 1997)
- ED.JP: Schools (from Feb. 1, 1999)
- GEO: Geographical Domains
  - TOKYO.JP
  - YOKOHAMA.JP

# JPNIC Registered Domains

ftp://ftp.nic.ad.jp/jpnic/statistics/Allocated\_Domains

Feb. 29, 2000 Japan Network Information Center