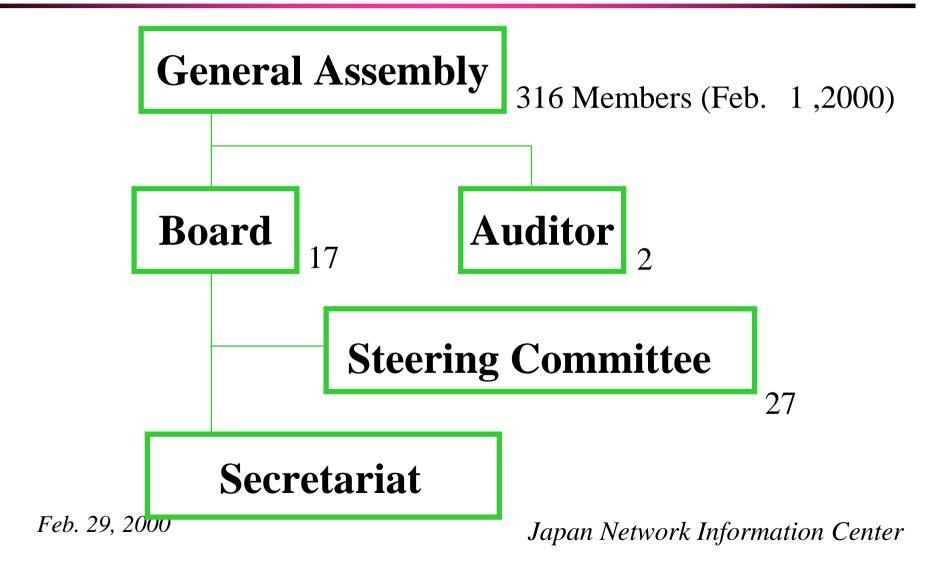

# Update on JPNIC by Naomasa Maruyama maruyama@nic.ad.jp JPNIC at APTLD meeting Feb. 29, 2000.

#### **Contents:**

- Organization
- JP domains
- Recent topics
- Statistics

## JPNIC Member ISPs



Feb. 29, 2000 ftp://ftp.nic.ad.jp/jpnic/statistics/num\_of\_members

Japan Network Information Center

## Organization



## Decision Making Process in JPNIC



## Budget, Staff

#### FY97

- Budget US\$ 4.7 million (Member: 41% Assignment: 23%)
- 11 Fulltime Staff + 1 Parttime Staff + an advisory staff of about 20
- FY98
  - Budget US\$ 5.8 million (Member: 38% Assignment: 39%)
  - 27Fulltime Staff + 3 Parttime Staff + an advisory staff of about 27
- FY99
  - Budget US\$ 11 million
  - Almost 60Fulltime Staff + an advisory staff of about 30

## Membership Fee

- Entrance Fee(One-time fee)
  - **US\$5,000**
- Annual Membership Fee
  - \$3,000 + \$50 \* Organizations (# of Connected Domains)

# Assignment Charge

- History
  - June, 1995 -
- Fee
  - \$200 each IP address assignment application
    - independent of address space
  - \$200 each domain name assignment application
- Fee(via Member ISP)
  - \$50