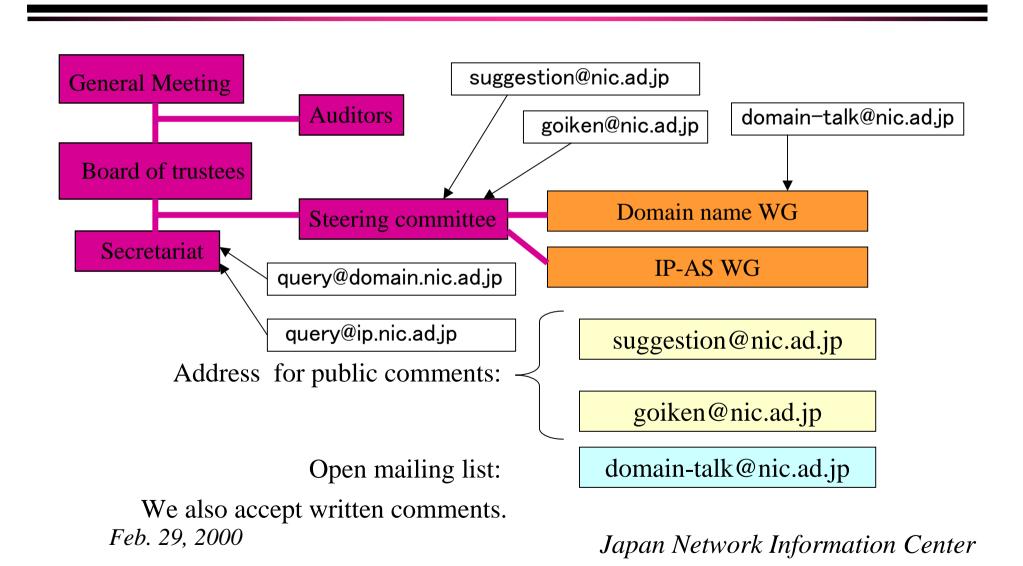

# Update on JPNIC by Naomasa Maruyama maruyama@nic.ad.jp JPNIC at APTLD meeting Feb. 29, 2000.

#### **Contents:**

- Organization
- JP domains
- Recent topics
- Statistics

## JPNIC Member ISPs



Feb. 29, 2000 ftp://ftp.nic.ad.jp/jpnic/statistics/num\_of\_members

Japan Network Information Center

## Organization



## Decision Making Process in JPNIC



## Budget, Staff

#### FY97

- Budget US\$ 4.7 million (Member: 41% Assignment: 23%)
- 11 Fulltime Staff + 1 Parttime Staff + an advisory staff of about 20
- FY98
  - Budget US\$ 5.8 million (Member: 38% Assignment: 39%)
  - 27Fulltime Staff + 3 Parttime Staff + an advisory staff of about 27
- FY99
  - Budget US\$ 11 million
  - Almost 60Fulltime Staff + an advisory staff of about 30

## Membership Fee

- Entrance Fee(One-time fee)
  - **US\$5,000**
- Annual Membership Fee
  - \$3,000 + \$50 \* Organizations (# of Connected Domains)

# Assignment Charge

- History
  - June, 1995 -
- Fee
  - \$200 each IP address assignment application
    - independent of address space
  - \$200 each domain name assignment application
- Fee(via Member ISP)
  - \$50 each IP address assignment application