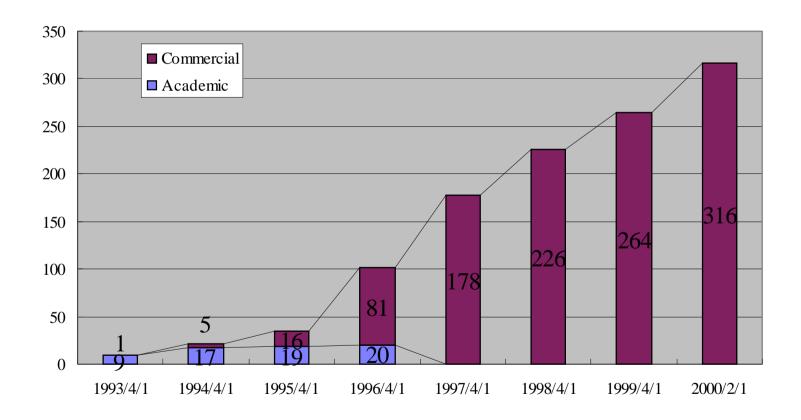

## JPNIC Member ISPs

Feb. 29, 2000 ftp://ftp.nic.ad.jp/jpnic/statistics/num\_of\_members

Japan Network Information Center